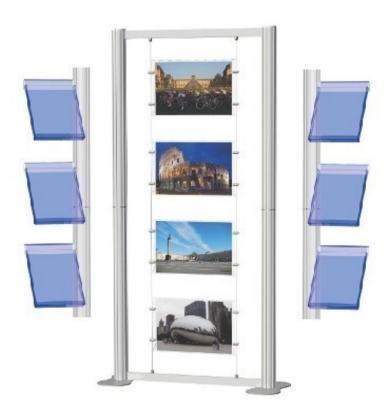

## **Suspended Poster Displayer - A3 Landscape**

## **Description:**

Combination, Flexible, Innovative, Multifunctional, Display Product Designed to be utilised in "Single-Sided Format" OR as a "Double-Sided Format"

Suspended Poster Displayer - A3 Landscape

**Double-Sided Acrylics - max advertising!** 

4x Poster Acrylics = 8x Adverts

Designed for "Ease Of Usage"
Designed for "Poster Advertising"
Designed for "Double-Sided"

Additional Items (If ordered)

6x A4 Brochure Holders

## Advantages:

Double-Sided Acrylics - max advertising! Can be set-up as a permanent display Can be assembled quickly for Exhibition Events

Parts

Description

4x 1000mm Posts 2x 750mm Crossbars