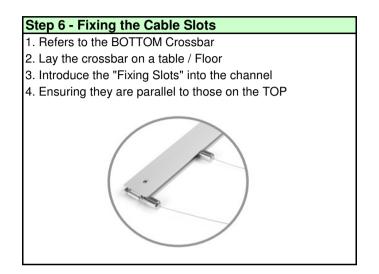

# Step 5 - Positioning the Cables 1. Position the cables centrally along crossbar 2. Cable gaps are 475mm (approx) 3. Warning - do not over tighten!