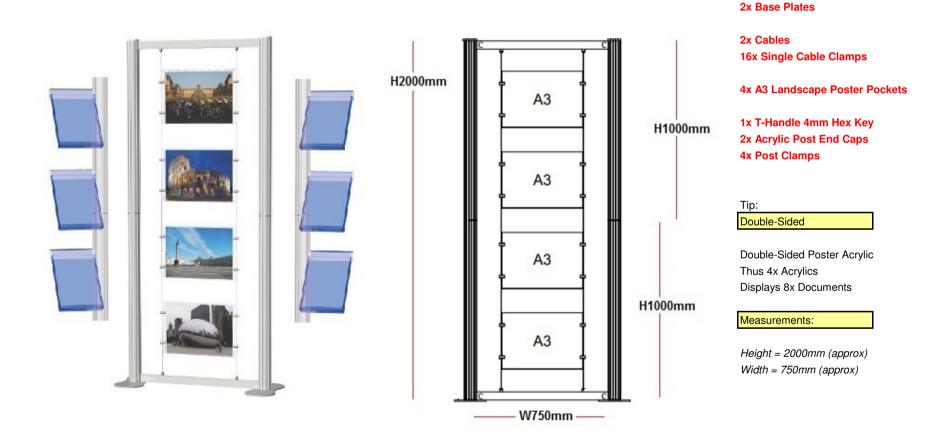

**Double-Sided Acrylics - max advertising!** 

4x Poster Acrylics = 8x Adverts

Designed for "Ease Of Usage"
Designed for "Poster Advertising"
Designed for "Double-Sided"

Additional Items (If ordered)

6x A4 Brochure Holders

## Advantages:

Double-Sided Acrylics - max advertising! Can be set-up as a permanent display Can be assembled quickly for Exhibition Events

Parts

Description

4x 1000mm Posts 2x 750mm Crossbars

## **Suspended Poster Displayer - A3 Landscape**

Components: