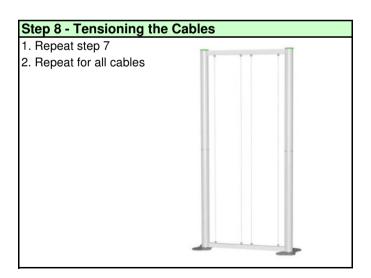

# Step 5 - Positioning the Cables 1. Position the cables centrally along crossbar 2. Cable gaps are 475mm (approx) 3. Warning - do not over tighten!