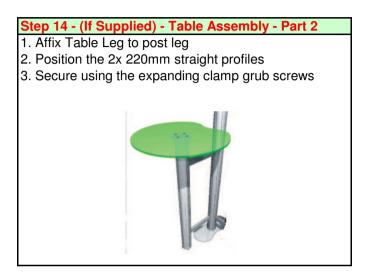

(If ordered)

6x A4 Brochure Holders

## Advantages:

Double-Sided Acrylics - max advertising! Can be set-up as a permanent display Can be assembled quickly for Exhibition Events

Parts

Description

4x 1000mm Posts 2x 750mm Crossbars

## **Suspended Poster Displayer - A3 Landscape**

Components:



## Step 1 - Base and Post (Lower) 1. Place "Base Plates" onto the floor 2. Push down 1x Post onto the base plate connector 3. Twist clockwise to lock into place







# Step 5 - Positioning the Cables 1. Position the cables centrally along crossbar 2. Cable gaps are 475mm (approx) 3. Warning - do not over tighten!







## Step 9 - Chrome Connectors 1. Attach 4x Chrome connectors to each acrylic 2. Just slide them to each corner + tighten in place 3. Warning - Do not over tighten!