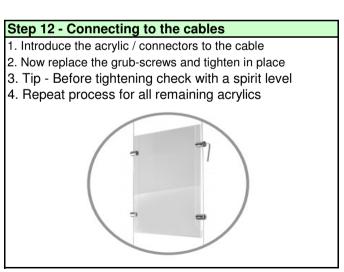

# Step 5 - Positioning the Cables 1. Position the cables centrally along crossbar 2. Cable gaps are 475mm (approx) 3. Warning - do not over tighten!