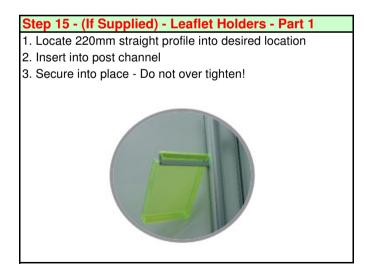

s (If ordered)

6x A4 Brochure Holders

## Advantages:

Double-Sided Acrylics - max advertising! Can be set-up as a permanent display Can be assembled quickly for Exhibition Events

Parts

Description

4x 1000mm Posts 2x 750mm Crossbars

## **Suspended Poster Displayer - A3 Landscape**

Components:



## Step 1 - Base and Post (Lower) 1. Place "Base Plates" onto the floor 2. Push down 1x Post onto the base plate connector 3. Twist clockwise to lock into place







# Step 5 - Positioning the Cables 1. Position the cables centrally along crossbar 2. Cable gaps are 475mm (approx) 3. Warning - do not over tighten!







## Step 9 - Chrome Connectors 1. Attach 4x Chrome connectors to each acrylic 2. Just slide them to each corner + tighten in place 3. Warning - Do not over tighten!