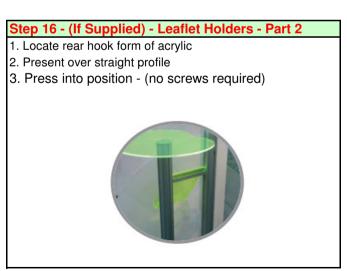

f ordered)

6x A4 Brochure Holders

## Advantages:

Double-Sided Acrylics - max advertising! Can be set-up as a permanent display Can be assembled quickly for Exhibition Events

Parts

Description

4x 1000mm Posts 2x 750mm Crossbars

## **Suspended Poster Displayer - A3 Landscape**

Components:



## Step 1 - Base and Post (Lower) 1. Place "Base Plates" onto the floor 2. Push down 1x Post onto the base plate connector 3. Twist clockwise to lock into place







# Step 5 - Positioning the Cables 1. Position the cables centrally along crossbar 2. Cable gaps are 475mm (approx) 3. Warning - do not over tighten!







## Step 9 - Chrome Connectors 1. Attach 4x Chrome connectors to each acrylic 2. Just slide them to each corner + tighten in place 3. Warning - Do not over tighten!