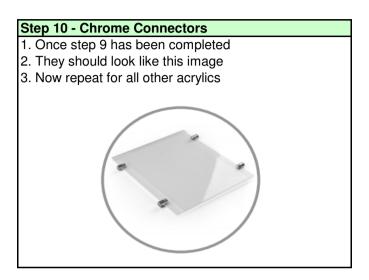

## Step 9 - Chrome Connectors 1. Attach 4x Chrome connectors to each acrylic 2. Just slide them to each corner + tighten in place 3. Warning - Do not over tighten!