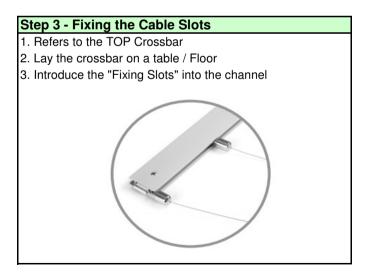

# Step 5 - Positioning the Cables 1. Position the cables centrally along crossbar 2. Cable gaps are 475mm (approx) 3. Warning - do not over tighten!