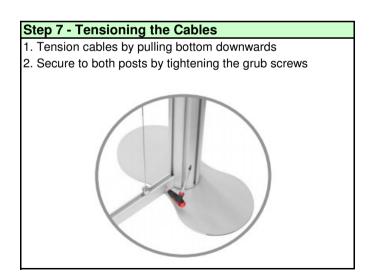

# Step 5 - Positioning the Cables 1. Position the cables centrally along crossbar 2. Cable gaps are 475mm (approx) 3. Warning - do not over tighten!