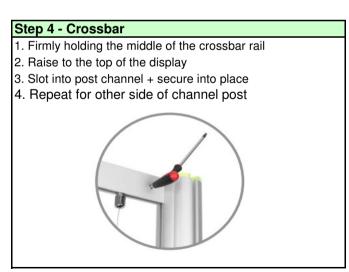

# Step 5 - Positioning the Cables 1. Position the cables centrally along crossbar 2. Cable gaps are 475mm (approx) 3. Warning - do not over tighten!