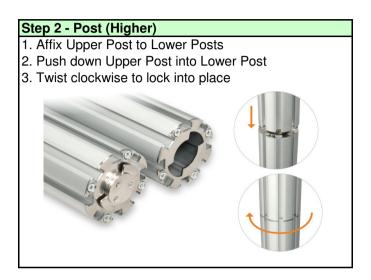

## Step 1 - Base and Post (Lower) 1. Place "Base Plates" onto the floor 2. Push down 1x Post onto the base plate connector 3. Twist clockwise to lock into place