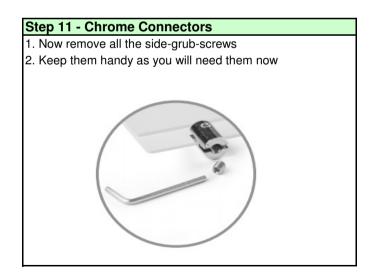

## Step 9 - Chrome Connectors 1. Attach 4x Chrome connectors to each acrylic 2. Just slide them to each corner + tighten in place 3. Warning - Do not over tighten!